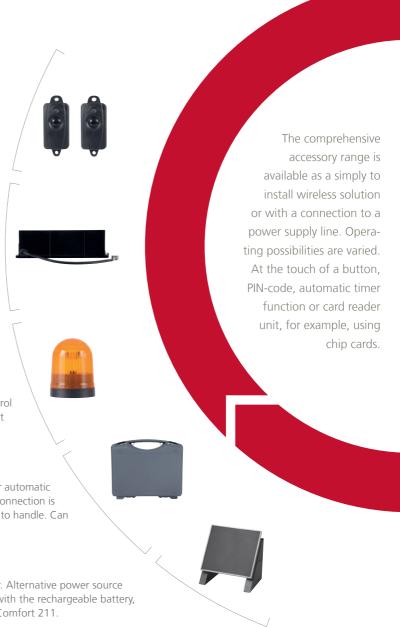

#### **Accessory range**

**Photocell Special 630:** Installed in addition to the standard automatic cut-out feature, this photocell provides additional safety for all the family. Among other things, it is required for use with automatic closing systems and when a wicket door is present.

**Emergency power battery:** If the mains power supply fails, the emergency backup battery temporarily supplies power to the operator. The backup battery can be retrofitted at any time, and with the Comfort 300 range can even be integrated into the operator.

**Signal light Control 950:** Perfect for attracting attention. When the door is moving, the signal light flashes or lights up, using energy-efficient LED technology. As with all the safety components, the Control 950 is a Marantec development, which means that it complements the operator systems perfectly.

**Rechargeable battery:** Alternative power source for automatic door operation in situations where no mains power connection is available. Easy to recharge using mains charger; easy to handle. Can currently be supplied with Comfort 211.

**Solar module:** Using the sun as the energy supplier. Alternative power source for automatic door operation. Used in conjunction with the rechargeable battery, for energy storage. Can currently be supplied with Comfort 211.