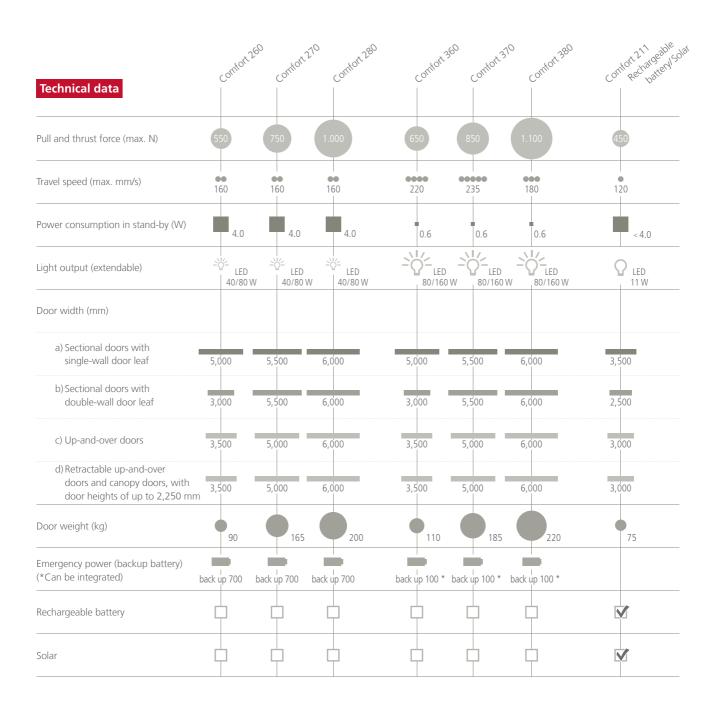

# Safety and comfort ensured by technology. Stylish housing in a contemporary design.

Comfort 260, 270, 280 A classic in our range of garage door operators. Now in its fifth generation. Always state-of-the-art, thanks to continuous and systematic further development. LED lighting, energy-saving systems, gentle controls that minimise door wear, sensitive detection of obstructions, push-open security device and user-friendly operation. Tradition and progress. Safe and comfortable.

## Your motivation is our garage door drive.

Comfort 360, 370, 380 A highlight in white. For very special requirements. The patented **blue**line technology reduces energy consumption to a minimum, while the innovative speed function moves the operator at high speeds. The LED lighting on both sides provides a new kind of brightness and an emergency power battery can be integrated as and when required. Pure engineering. For safety and comfort.

### For every goal the best drive solution.

Whether your garage door is big, small, heavy, light, new or slightly old. If you want to operate your door using a standard electrical power supply, alternative energy sources or at particularly high speeds – the Comfort products will offer the ideal operator solution for every desire and for every requirement.