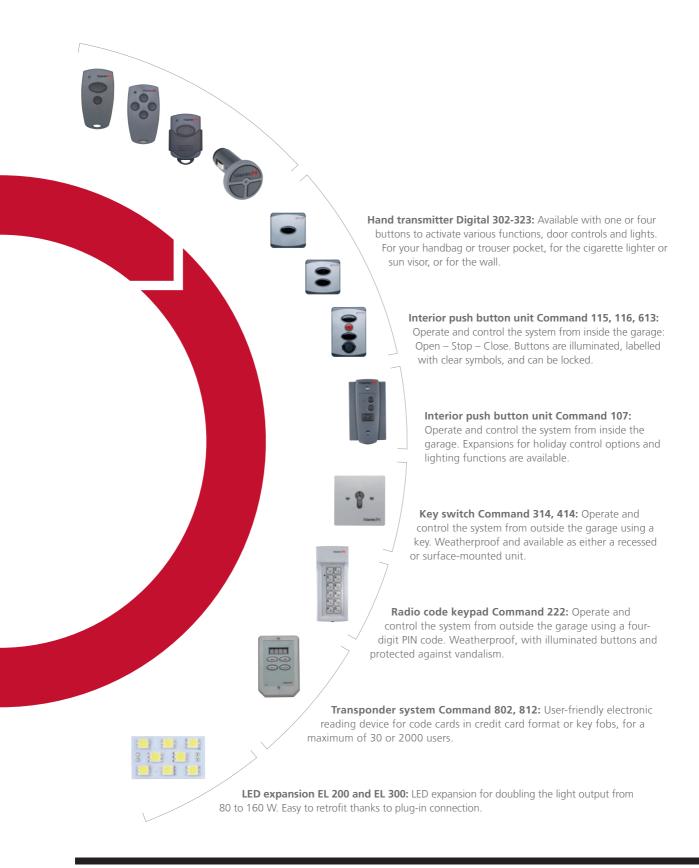

#### **Accessory range**

**Photocell Special 630:** Installed in addition to the standard automatic cut-out feature, this photocell provides additional safety for all the family. Among other things, it is required for use with automatic closing systems and when a wicket door is present.

**Emergency power battery:** If the mains power supply fails, the emergency backup battery temporarily supplies power to the operator. The backup battery can be retrofitted at any time, and with the Comfort 300 range can even be integrated into the operator.

**Signal light Control 950:** Perfect for attracting attention. When the door is moving, the signal light flashes or lights up, using energy-efficient LED technology. As with all the safety components, the Control 950 is a Marantec development, which means that it complements the operator systems perfectly.

**Rechargeable battery:** Alternative power source for automatic door operation in situations where no mains power connection is available. Easy to recharge using mains charger; easy to handle. Can currently be supplied with Comfort 211.

**Solar module:** Using the sun as the energy supplier. Alternative power source for automatic door operation. Used in conjunction with the rechargeable battery, for energy storage. Can currently be supplied with Comfort 211.