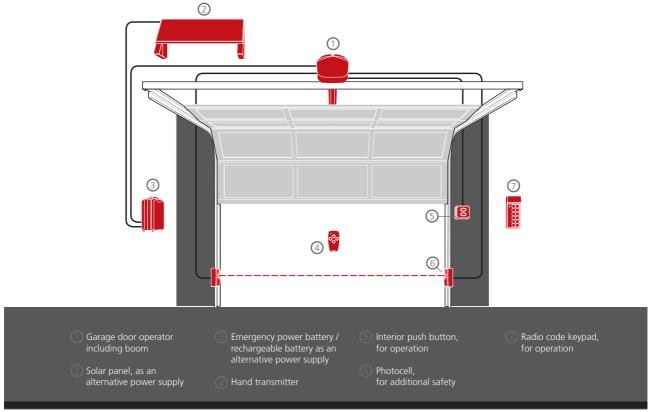

Made in **Germany** 

**Patented power limitation:** The operator protects persons and objects reliably by reacting with high sensitivity, stopping and reversing the door immediately when obstructions lie within its path.

**Photocells:** The contact-free monitoring of the whole door area offers additional safety for all the family.

**Emergency release system:** In the case of power cuts, the door can be released from the inside. An additional release system can also be fitted on the outside if the garage has no second access.

Push-open security device

Patented power limitation and additional photocell

Safe emergency release system

#### **Accessory range**

**Photocell Special 630:** Installed in addition to the standard automatic cut-out feature, this photocell provides additional safety for all the family. Among other things, it is required for use with automatic closing systems and when a wicket door is present.

**Emergency power battery:** If the mains power supply fails, the emergency backup battery temporarily supplies power to the operator. The backup battery can be retrofitted at any time, and with the Comfort 300 range can even be integrated into the operator.

**Signal light Control 950:** Perfect for attracting attention. When the door is moving, the signal light flashes or lights up, using energy-efficient LED technology. As with all the safety components, the Control 950 is a Marantec development, which means that it complements the operator systems perfectly.

**Rechargeable battery:** Alternative power source for automatic door operation in situations where no mains power connection is available. Easy to recharge using mains charger; easy to handle. Can currently be supplied with Comfort 211.

**Solar module:** Using the sun as the energy supplier. Alternative power source for automatic door operation. Used in conjunction with the rechargeable battery, for energy storage. Can currently be supplied with Comfort 211.