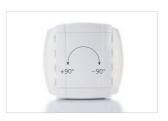

#### Flexible installation

The operator head can be turned through 90° to the left or right. It can therefore adapt flexibly to suit all configurations on site and the operator unit lighting can also be used to illuminate specific areas as required.

comfort

Flexible installation