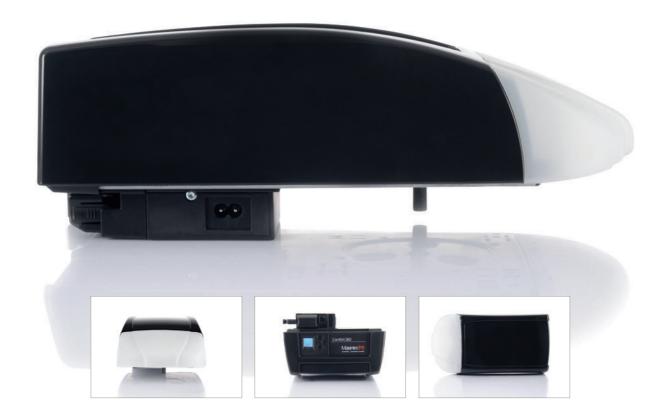

# Safety and comfort ensured by technology. Stylish housing in a contemporary design.

Comfort 260, 270, 280 A classic in our range of garage door operators. Now in its fifth generation. Always state-of-the-art, thanks to continuous and systematic further development. LED lighting, energy-saving systems, gentle controls that minimise door wear, sensitive detection of obstructions, push-open security device and user-friendly operation. Tradition and progress. Safe and comfortable.

## Your motivation is our garage door drive.

Comfort 360, 370, 380 A highlight in white. For very special requirements. The patented **blue**line technology reduces energy consumption to a minimum, while the innovative speed function moves the operator at high speeds. The LED lighting on both sides provides a new kind of brightness and an emergency power battery can be integrated as and when required. Pure engineering. For safety and comfort.

#### Flexible installation

The operator head can be turned through 90° to the left or right. It can therefore adapt flexibly to suit all configurations on site and the operator unit lighting can also be used to illuminate specific areas as required.