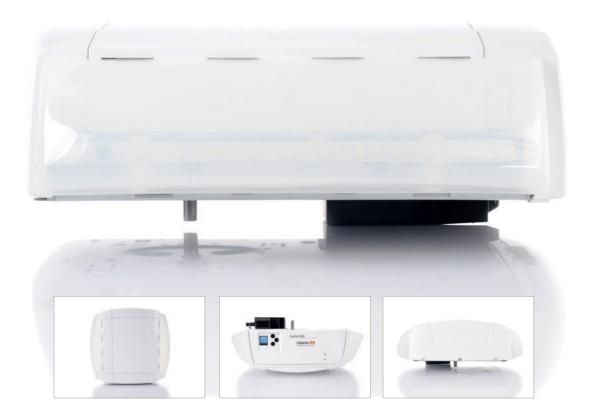

# Safety and comfort ensured by technology. Stylish housing in a contemporary design.

Comfort 260, 270, 280 A classic in our range of garage door operators. Now in its fifth generation. Always state-of-the-art, thanks to continuous and systematic further development. LED lighting, energy-saving systems, gentle controls that minimise door wear, sensitive detection of obstructions, push-open security device and user-friendly operation. Tradition and progress. Safe and comfortable.

## Your motivation is our garage door drive.

Comfort 360, 370, 380 A highlight in white. For very special requirements. The patented **blue**line technology reduces energy consumption to a minimum, while the innovative speed function moves the operator at high speeds. The LED lighting on both sides provides a new kind of brightness and an emergency power battery can be integrated as and when required. Pure engineering. For safety and comfort.

#### Flexible installation

The operator head can be turned through 90° to the left or right. It can therefore adapt flexibly to suit all configurations on site and the operator unit lighting can also be used to illuminate specific areas as required.