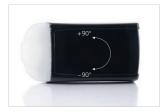

#### Flexible installation

The operator head can be turned through 90° to the left or right. It can therefore adapt flexibly to suit all configurations on site and the operator unit lighting can also be used to illuminate specific areas as required.

comfort

Flexible installation